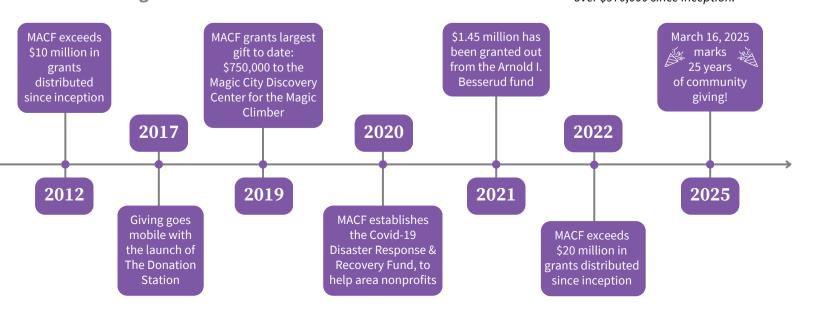

From the beginning in 2000, the Minot Area Community Foundation has been steadfast in its commitment to promote local philanthropy and charitable giving for the benefit of our local communities so that everyone can flourish.

In 2024, the Minot Area Community Foundation made 225 grants totaling 1.358 million dollars. This marks the fourth consecutive year that we have surpassed one million dollars in support back to local and surrounding community organizations. Since our inception in 2000, your local community foundation has granted back over 22.8 million dollars to improve the quality of life of the individuals in this region.

As we turn the corner into 2025, we will be celebrating the 25th anniversary of the organization that our founders had the vision and commitment to establish and promote for the future benefit of us all. To them and all of you that support our mission, THANK YOU!