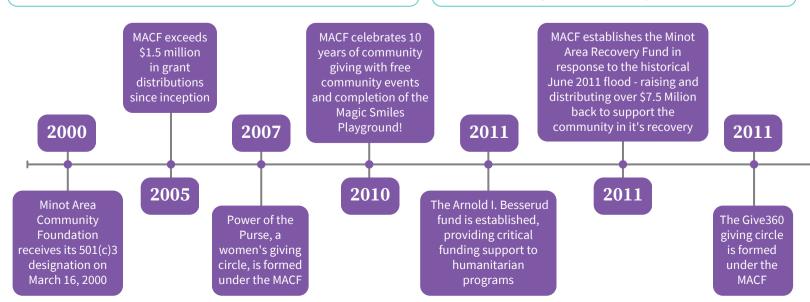

From the beginning in 2000, the Minot Area Community Foundation has been steadfast in its commitment to promote local philanthropy and charitable giving for the benefit of our local communities so that everyone can flourish.

In 2024, the Minot Area Community Foundation made 225 grants totaling 1.358 million dollars. This marks the fourth consecutive year that we have surpassed one million dollars in support back to local and surrounding community organizations. Since our inception in 2000, your local community foundation has granted back over 22.8 million dollars to improve the quality of life of the individuals in this region.

As we turn the corner into 2025, we will be celebrating the 25th anniversary of the organization that our founders had the vision and commitment to establish and promote for the future benefit of us all. To them and all of you that support our mission, THANK YOU!